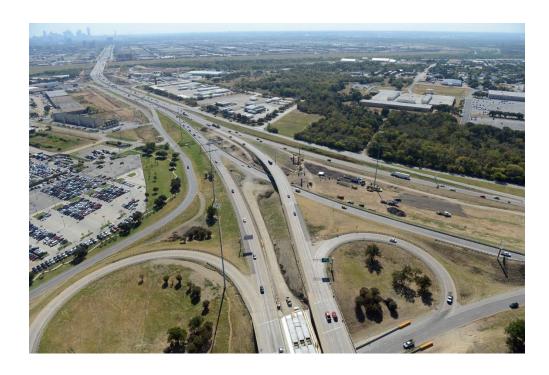

## **Midtown Express – SH183**

Arlington, Texas

Construction of new managed lanes on Route 183 and 114 in Arlington Texas. **Description of Work:** 

- Reconstruction of 14.8 miles of SH 183 from SH 121 to I35/Trinity Parkway
- Addition of 10.5 Miles of EB&WB managed lanes on SH114 From SH183 to SH 161
- Addition of 2.3 miles of WB managed lane on Loop 12 from SH 183 to IH 35E

Scope includes design, permitting, construction of tolled main lanes, Frontage Roads and crossing streets, utility adjustments, ROW services and the long-term capital maintenance.

Size/Dollar Value: \$1,046,606,244

Issue Addressed: Additional Manage (tolled) lanes on SH183 and SH114 and reconstruction of SH183 – additional capacity.

Procurement method: Best value, Design-Build Operate Maintain Finance

The innovation or success: