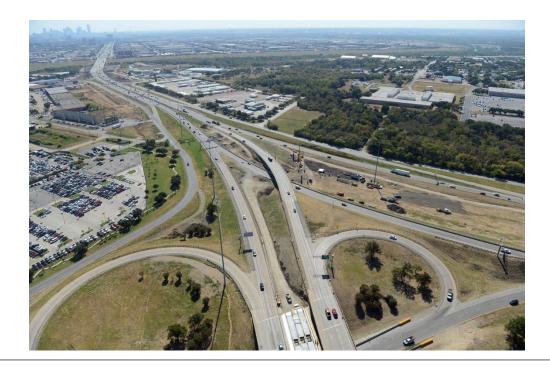

## Midtown Express – SH183

**Arlington, Texas** 

Construction of new managed lanes on Route 183 and 114 in Arlington, Texas.

## **Description of Work:**

- Reconstruction of 14.8 miles of SH 183 from SH 121 to I35/Trinity Parkway
- Addition of 10.5 miles of EB&WB managed lanes on SH114 From SH183 to SH 161
- Addition of 2.3 miles of WB managed lane on Loop 12 from SH 183 to IH 35E

Scope includes design, permitting, construction of tolled main lanes, frontage roads and crossing streets, utility adjustments, ROW services and the long-term capital maintenance.

Size/Dollar Value: \$1,046,606,244

Issue Addressed: Additional Managed (tolled) lanes on SH183 and SH114 and reconstruction of SH183 – additional capacity.

Procurement method: Best value, Design-Build Operate Maintain Finance